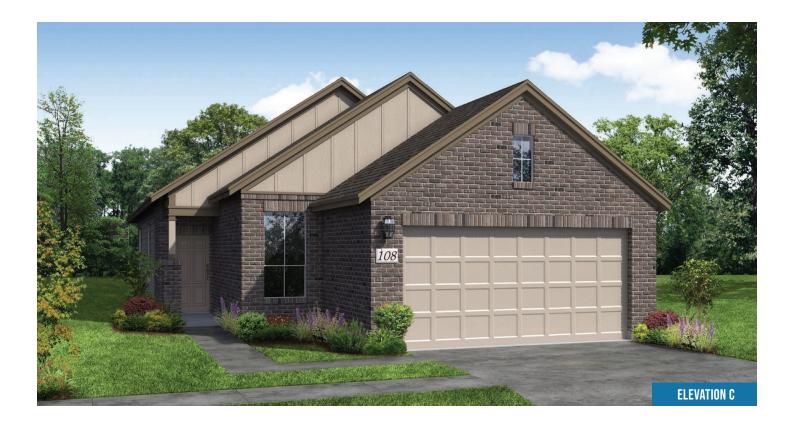

## THE AUGUSTA

## FREEDOM SERIES 1407 SQ FT

Elevation A (with stone)

Elevation B (with stone)

Elevation C (with stone)

Elevation D (with stone)

Elevation A

Elevation B

Elevation C