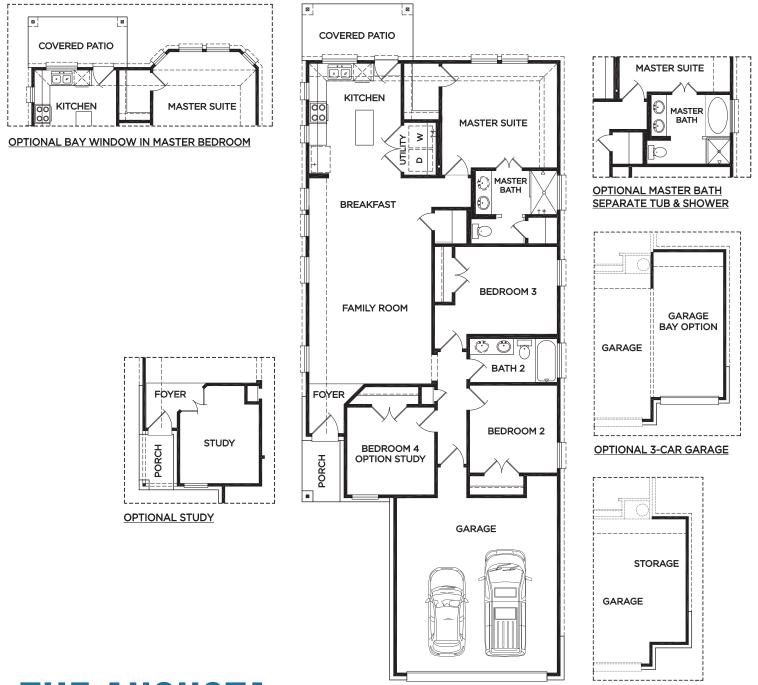

## THE AUGUSTA

Approximate Square Footage: 1407 4 Bedrooms / 2 Baths Optional Study

**Optional Garage Expansion** 

For more information, visit www.mckinleyhomeshouston.com

©2024 McKinley Homes US, LLC. Plans, features, pricing and availability are subject to change without prior notice or obligation and may vary by elevation. Information including square footage is approximate and subject to change without prior notice or obligations. Images are an artist's conceptions and not a guarantee of final specifications. Please see our sales professional for details and additional information.