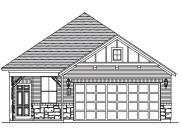

## FREEDOM SERIES 1407 SQ FT

Elevation A (with stone)

Elevation B (with stone)

Elevation C (with stone)

Elevation D (with stone)

Elevation A

Elevation B

Elevation C